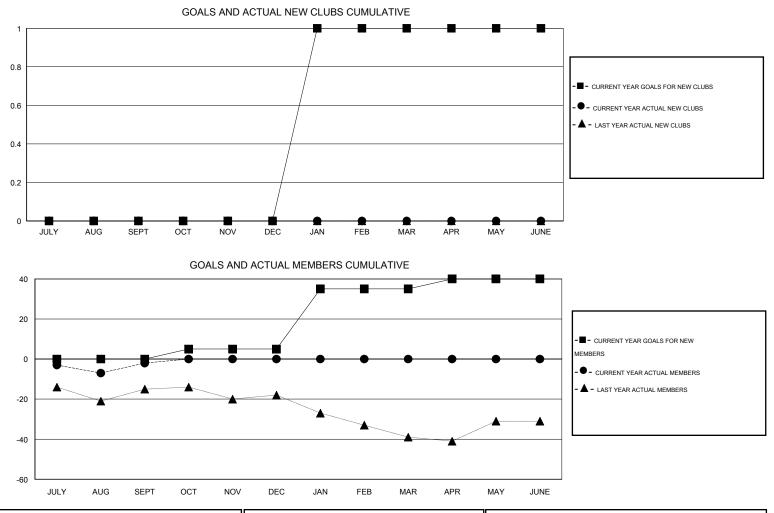

## GMT: HAL GRIFFIN

|          | I OUISIANA |
|----------|------------|
| LOCATION | LOUISIANA  |

GMT CA 1

| Clubs                        |                  |           |                  | Members<br>RESULTS FOR 2014-2015 |                             |                    |                                     |                    |                  |
|------------------------------|------------------|-----------|------------------|----------------------------------|-----------------------------|--------------------|-------------------------------------|--------------------|------------------|
| RESULTS FOR 2014-2015        |                  |           |                  |                                  |                             |                    |                                     |                    |                  |
| QUARTER                      | NEW CLUB<br>GOAL | NEW CLUBS | DROPPED<br>CLUBS | NET<br>GAIN/LOSS                 | QUARTER                     | NEW MEMBER<br>GOAL | CHARTER AND<br>NEW MEMBERS<br>ADDED | DROPPED<br>MEMBERS | NET<br>GAIN/LOSS |
| JULY/AUG/SEPT<br>OCT/NOV/DEC | 0<br>0           | 0<br>0    | 0<br>0           | 0<br>0                           | JULY/AUG/SEPT               | 0<br>5             | 10<br>0                             | 12<br>0            | -2<br>0          |
| JAN/FEB/MAR<br>APR/MAY/JUNE  | 1<br>0           | 0<br>0    | 0<br>0           | 0<br>0                           | JAN/FEB/MAR<br>APR/MAY/JUNE | 30<br>5            | 0<br>0                              | 0<br>0             | 0<br>0           |